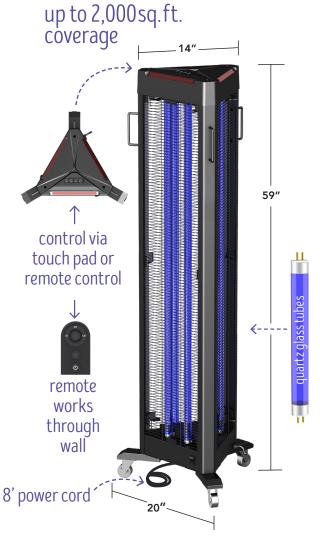

## effectively kills surface & airborne pathogens

- Germicidal UV-C Tower fixture with 253.7nm wavelength has a proven track record for use in germicidal applications.
- Select from 3 timing options 30 mins, 60 mins or 120 mins.
- Designed with safety in mind. Once disinfection time is set by remote control, there is a safety delay before the UV-C light turns on, giving the user time to exit the space.
- Integrated motion sensor will detect any movement and immediately deactivate the fixture if someone mistakenly walks into the space while the light is on.
- Moveable & compact. Simply wheel tower to desired location, and disinfect.
- Perfect for hotels, schools, theaters & gyms.

| PART #                                                                                                                                                                                                                                                                                            |        | UPC    |              | WATTAGE      |
|---------------------------------------------------------------------------------------------------------------------------------------------------------------------------------------------------------------------------------------------------------------------------------------------------|--------|--------|--------------|--------------|
| LC-UVC-TOWER-216W-01                                                                                                                                                                                                                                                                              |        | 844006 | 062651       | 36W (T8) x 6 |
|                                                                                                                                                                                                                                                                                                   |        |        |              |              |
| OPTIONAL ACCESSORIES – DOSIMETER CARDS (SOLD IN PACKAGES OF 10 CARDS)                                                                                                                                                                                                                             |        |        |              |              |
| <ul> <li>Quickly and easily verify a surface received the required amount of UVC exposure.</li> <li>Center circle changes colors which correlate to levels of UVC received.</li> <li>Test the effectiveness and functionality of your UVC equipment regularly for added peace of mind.</li> </ul> |        |        |              |              |
|                                                                                                                                                                                                                                                                                                   | PART # |        | UPC          |              |
| LC-UVC-TRICARD-10PK                                                                                                                                                                                                                                                                               |        |        | 844006062286 |              |
|                                                                                                                                                                                                                                                                                                   |        |        |              |              |